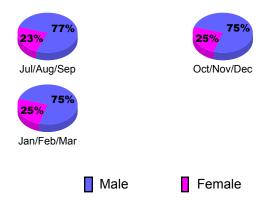

# Gender Comparison 2010-2011

# Current Year Previous Year **Gender Comparison 2010-2011**

Oct/Nov/Dec

Jan/Feb/Mar

Totals

# **Gender Comparison 2010-2011**

Oct/Nov/Dec

Jan/Feb/Mar

Previous Year