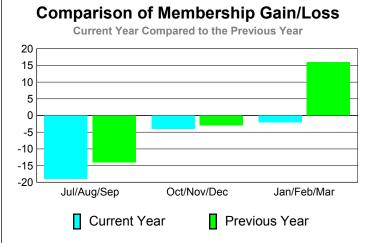

### MEMBERSHIP **Membership** Results <u>Membership</u> 2010-2011 2009-2010 Actual Gain/ Net **Actual** Gain/ Memb New Dropped Loss of Loss of Month Goal Memb **Memb** Memb Memb Jul/Aug/Sep -15 8 -19 -14 -27 Oct/Nov/Dec 24 15 -28 -4 -3 Jan/Feb/Mar -2 0 15 -17 16 Totals 47 -72 -25 -1