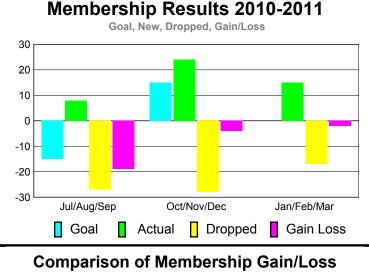

### MEMBERSHIP **Membership** Results <u>Membership</u> 2010-2011 2009-2010 Actual Gain/ Net **Actual** Gain/ Memb New Dropped Loss of Loss of Month Goal Memb **Memb** Memb Memb Jul/Aug/Sep -15 8 -19 -14 -27 Oct/Nov/Dec 24 15 -28 -4 -3 Jan/Feb/Mar -2 0 15 -17 16 Totals 47 -72 -25 -1