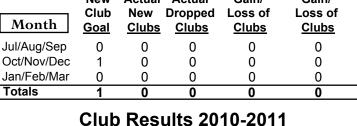

# CLUBS **Club Results** Clubs 2009-2010 2010-2011

| Month       | New<br>Club<br><u>Goal</u> | , | Actual<br>Dropped<br><u>Clubs</u> | Gain/<br>Loss of<br><u>Clubs</u> | Gain/<br>Loss of<br><u>Clubs</u> |
|-------------|----------------------------|---|-----------------------------------|----------------------------------|----------------------------------|
| Jul/Aug/Sep | 0                          | 0 | 0                                 | 0                                | 0                                |
| Oct/Nov/Dec | 0                          | 0 | 0                                 | 0                                | 0                                |
| Jan/Feb/Mar | 0                          | 0 | 0                                 | 0                                | 1                                |
| Totals      | 0                          | 0 | 0                                 | 0                                | 1                                |

### Club Results 2010-2011