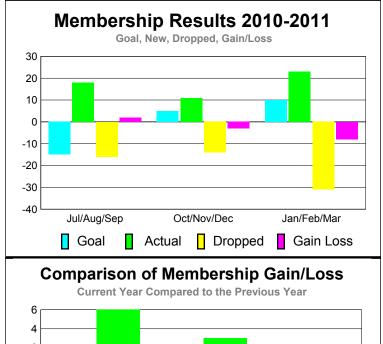

### MEMBERSHIP **Membership** Results <u>Membership</u> 2010-2011 2009-2010 Actual Gain/ Net **Actual** Gain/ Memb New Dropped Loss of Loss of Month Goal Memb **Memb** Memb Memb Jul/Aug/Sep -15 8 -19 -14 -27 Oct/Nov/Dec 24 15 -28 -4 -3 Jan/Feb/Mar -2 0 15 -17 16 Totals 47 -72 -25 -1

### YTD Status Quo Clubs 2010-2011

Status Quo Clubs Compared to Status Quo Members

6
4
2
0
-2
-4
-6

Jul/Aug/Sep Oct/Nov/Dec Jan/Feb/Mar

Status Quo Clubs Total Status Quo Members

| <u>MEMBERSHIP</u> |                            |                              |                                  |                                 |                                 |  |  |
|-------------------|----------------------------|------------------------------|----------------------------------|---------------------------------|---------------------------------|--|--|
|                   | <u>N</u>                   | <u> Aember</u>               | <u>Membership</u>                |                                 |                                 |  |  |
|                   |                            | 201                          | 2009-2010                        |                                 |                                 |  |  |
| Month             | Net<br>Memb<br><u>Goal</u> | Actual<br>New<br><u>Memb</u> | Actual<br>Dropped<br><u>Memb</u> | Gain/<br>Loss of<br><u>Memb</u> | Gain/<br>Loss of<br><u>Memb</u> |  |  |
| Jul/Aug/Sep       | -15                        | 18                           | -16                              | 2                               | 6                               |  |  |
| Oct/Nov/Dec       | 5                          | 11                           | -14                              | -3                              | 3                               |  |  |
| Jan/Feb/Mar       | 10                         | 23                           | -31                              | -8                              | -3                              |  |  |
| Totals            | 0                          | 0 52 -61 -9 6                |                                  |                                 |                                 |  |  |