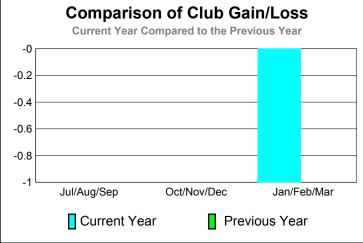

### 2010-2011 GMT Reports for District (or Undistricted) District 19 E BRITISH

0

-4

-6 -8

Jul/Aug/Sep

Current Year

GMT: DANA M BIGGS Location: BRITISH COLUMBIA GMT CA: 1

| CLUBS       |                     |                               |                                   |                                  |                                  |  |  |
|-------------|---------------------|-------------------------------|-----------------------------------|----------------------------------|----------------------------------|--|--|
|             |                     | Club                          | <u>Clubs</u><br>2009-2010         |                                  |                                  |  |  |
|             |                     | 201                           |                                   | 2003-2010                        |                                  |  |  |
| Month       | New<br>Club<br>Goal | Actual<br>New<br><u>Clubs</u> | Actual<br>Dropped<br><u>Clubs</u> | Gain/<br>Loss of<br><u>Clubs</u> | Gain/<br>Loss of<br><u>Clubs</u> |  |  |
| Jul/Aug/Sep | 0                   | 0                             | 0                                 | 0                                | 0                                |  |  |
| Oct/Nov/Dec | 0                   | 0                             | 0                                 | 0                                | 0                                |  |  |
| Jan/Feb/Mar | 1                   | 0                             | -1                                | -1                               | 0                                |  |  |

| Club Results 2010-2011 Goal, New, Dropped, Gain/Loss |        |    |           |          |     |  |  |  |
|------------------------------------------------------|--------|----|-----------|----------|-----|--|--|--|
| 1.2                                                  |        |    |           |          |     |  |  |  |
| 0.8                                                  |        |    |           | _        |     |  |  |  |
| 0.4                                                  |        |    |           | _        |     |  |  |  |
| 0                                                    |        |    |           |          |     |  |  |  |
| -0.4                                                 |        |    |           |          |     |  |  |  |
| -0.8                                                 |        |    |           |          |     |  |  |  |
| -1.2 Jul/Aug/                                        | Sep    | Ос | t/Nov/Dec | Jan/Feb/ | Mar |  |  |  |
| Goal                                                 | Actual |    | Dropped   | Gain Los | ss  |  |  |  |
| Comparison of Club Gain/Loss                         |        |    |           |          |     |  |  |  |