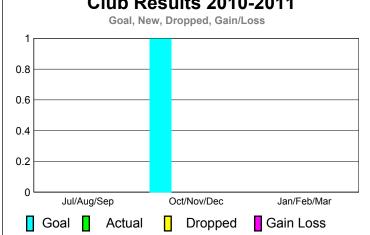

# CLUBS **Club Results** Clubs 2009-2010 2010-2011

| Month       | New<br>Club<br><u>Goal</u> | , | Actual<br>Dropped<br><u>Clubs</u> | Gain/<br>Loss of<br><u>Clubs</u> | Gain/<br>Loss of<br><u>Clubs</u> |
|-------------|----------------------------|---|-----------------------------------|----------------------------------|----------------------------------|
| Jul/Aug/Sep | 0                          | 0 | 0                                 | 0                                | 0                                |
| Oct/Nov/Dec | 0                          | 0 | 0                                 | 0                                | 0                                |
| Jan/Feb/Mar | 0                          | 0 | 0                                 | 0                                | 1                                |
| Totals      | 0                          | 0 | 0                                 | 0                                | 1                                |

### Club Results 2010-2011