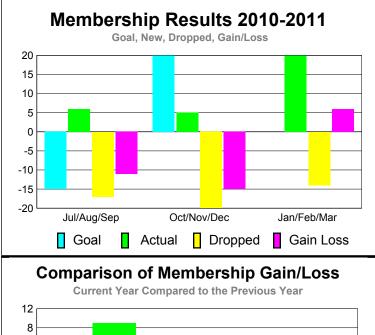

### MEMBERSHIP **Membership** Results <u>Membership</u> 2010-2011 2009-2010 Actual Gain/ Net **Actual** Gain/ Memb New Dropped Loss of Loss of Month Goal Memb **Memb** Memb Memb Jul/Aug/Sep -15 8 -19 -14 -27 Oct/Nov/Dec 24 15 -28 -4 -3 Jan/Feb/Mar -2 0 15 -17 16 Totals 47 -72 -25 -1